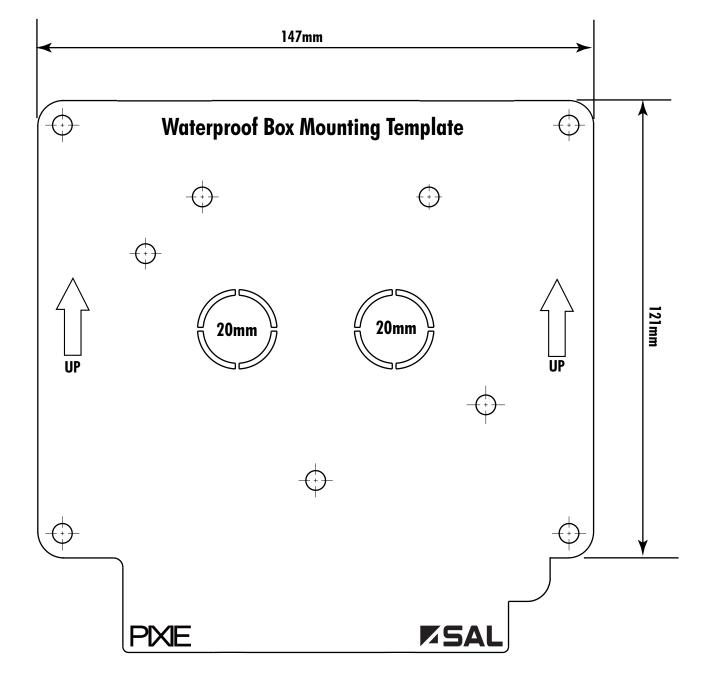

## What's in the package

- Light grey weatherproof box with clear lid \* 1
- PVC conduit adaptor (25mm to 20mm) \* 1
- Switch plate screws \* 3
- Weather seal small caps \* 6
- Mounting template \* 1